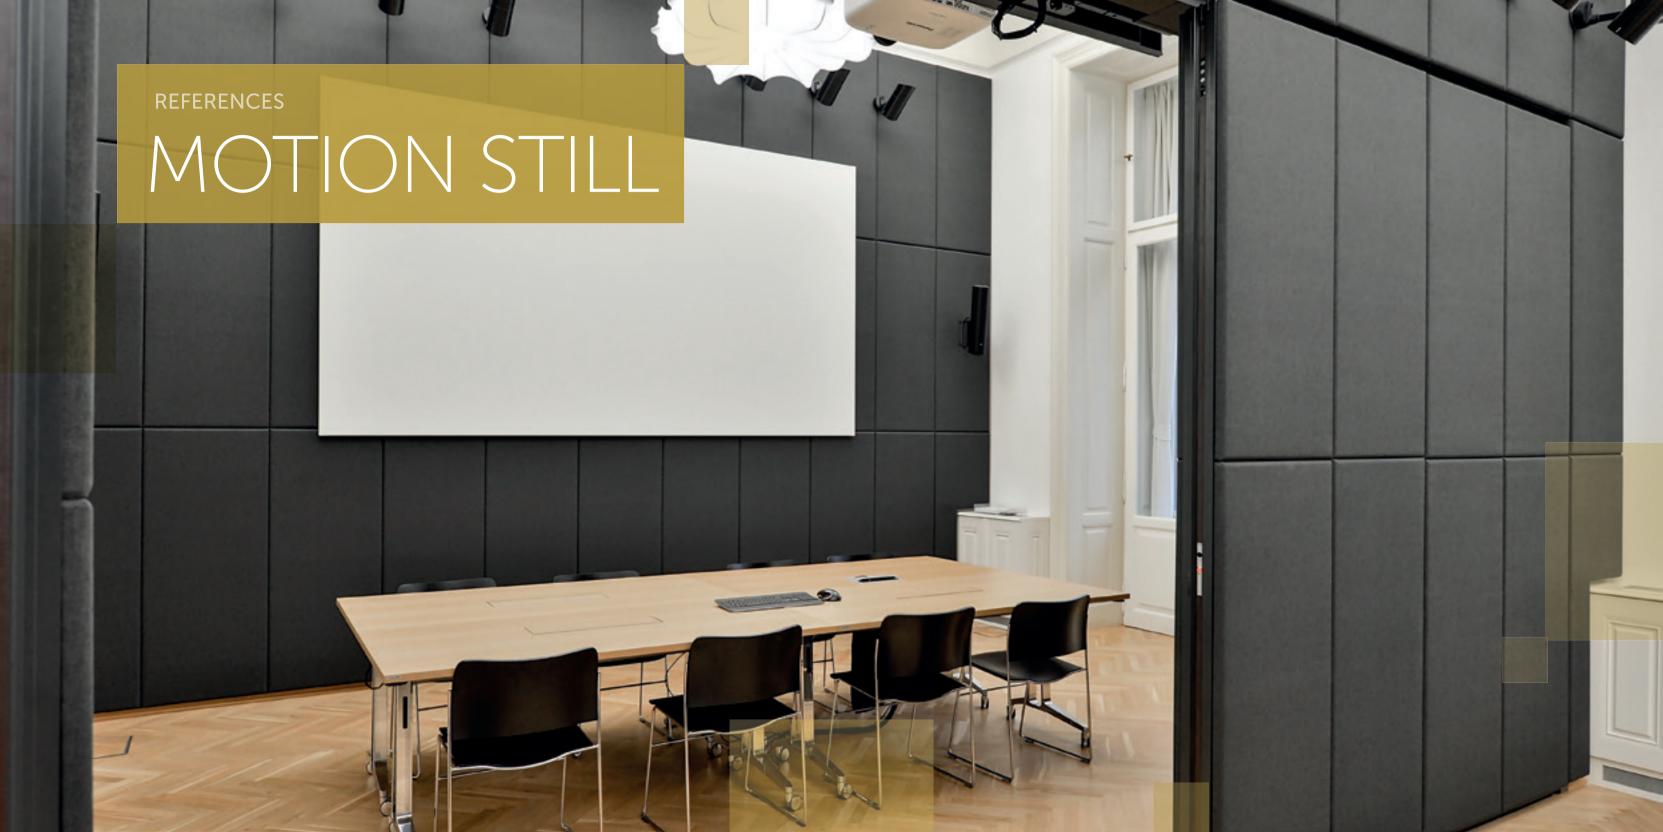

### MOTION

MOTION sliding walls let you change your office layout at a whim, creating separate work areas as needed. They are stable and easy to configure, with excellent sound insulation for a quiet, effective workplace. Each wall glides along its track in almost complete silence, so they won't break anyone's concentration. You can choose between automatic and manual control to move the walls.

 Partition Thickness
 50 - 110 mm

 Module Width
 700 - 1300 mm

 Module Height
 3000 mm

 Door leaf Dimensions
 800 x 2100 mm

 Acoustic Insulation
 32 - 54 dB