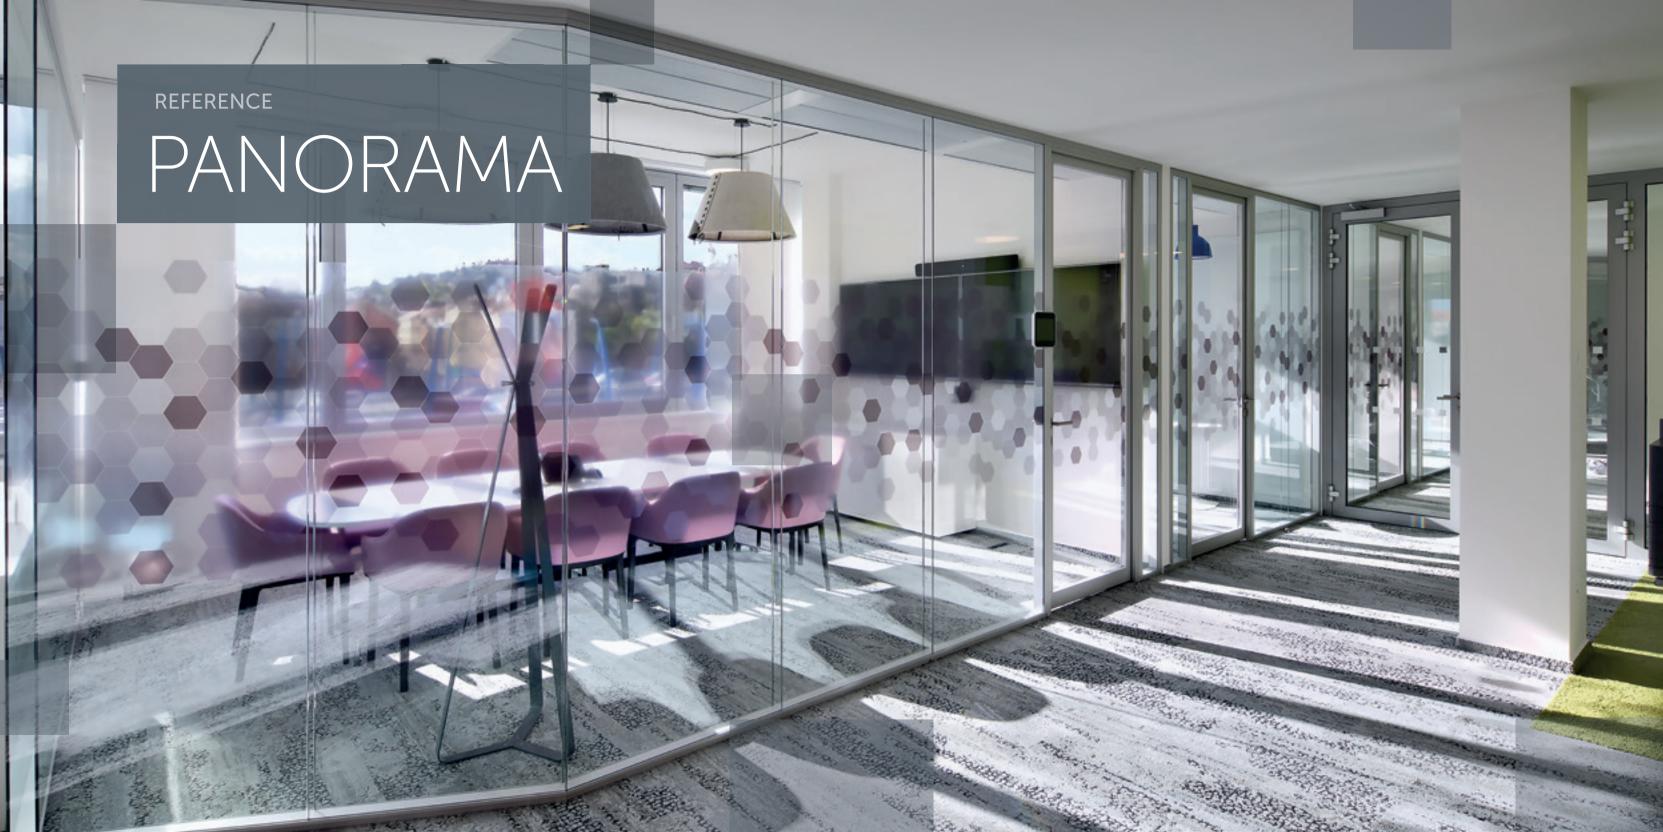

### PANORAMA

PANORAMA partitions are all about functional elegance. Double glazing gives them excellent noise-cancelling properties, giving you complete privacy for your confidential meetings. PANORAMA partitions mean no more compromises between privacy and

> 80 mm 1000 mm

3000 mm

800 × 2100 mm

Acoustic Insulation Glazed partitions up to 46 dB, depending on type of glazing used