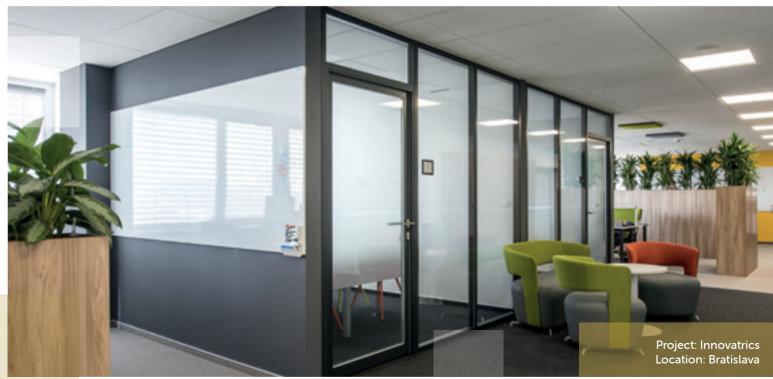

oor leaf Dimensions 800 imes 2100

Acoustic Insulation Glass up to 45 dB, rest up to 47 dB

\* Other parameters at the customer's request





### SILENTLAB

Do you need to soundproof your office? Would you like to If so, you need a sophisticated system that takes into account the acoustic qualities of any given space. Most of all, you need the knowledge and experience of acoustics experts. We cooperate together, we can design, produce and deliver a product that small to manufacturing or other industrial facilities.

SILENTLAB



MICRO OFFICE



MUTE | acoustic hanging dividers



MICRO OFFICE DOUBLE



STILL acoustic wall coverings



#### **OUR CUSTOMERS**