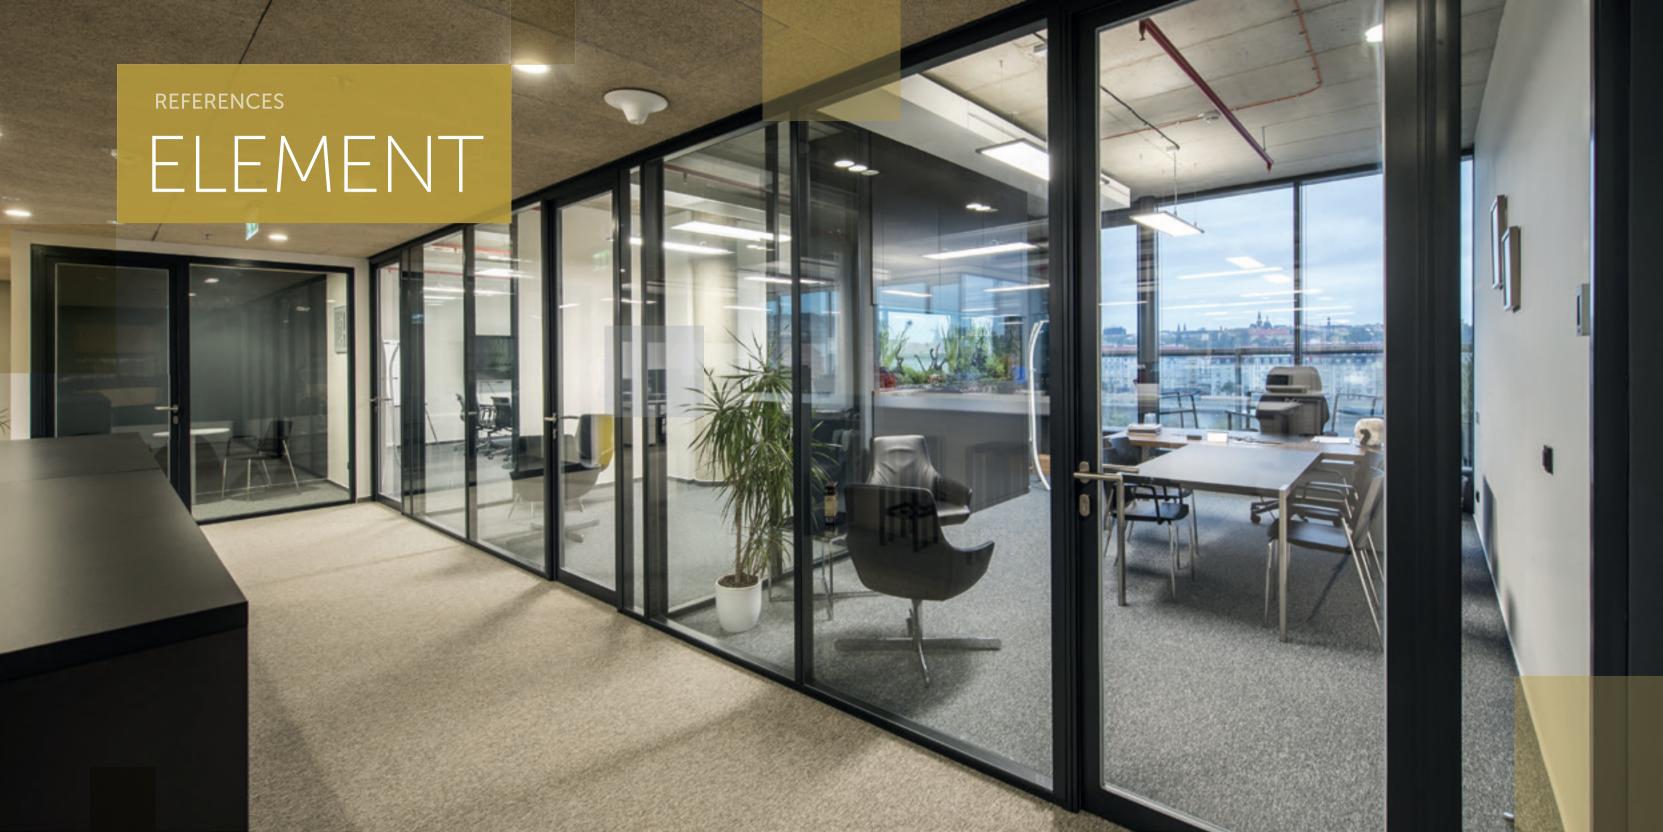

# FRAMED PARTITIONS ELEMENTER ELE

Thanks to their wide range of color combinations and surfaces, ELEMENT partitions work in any room. We have glazed modules as well as materials with varnish, laminate or veneer. Any one of them will offer you absolute privacy whenever you need. ELEMENT partitions are timeless in their design and will serve you well even in the most disruptive work environments.