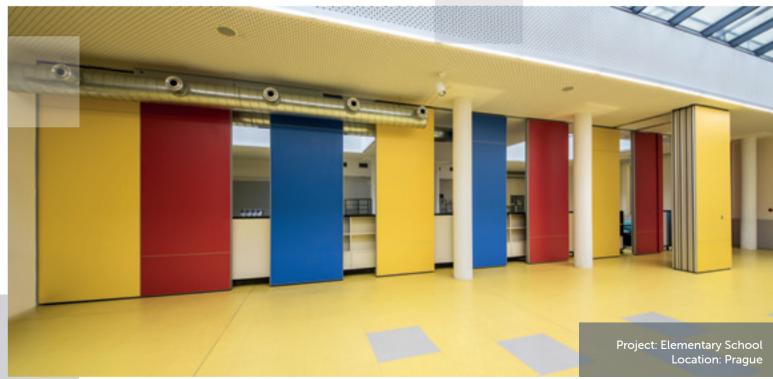

## MODULAR

MODULAR built-in structures are an elegant and efficient solution especially suited to production or storage areas where you need additional privacy for employees or managers. They are made up of a load-bearing frame sheathed with the ELEMENT system, making them perfect for conference rooms sealed off from the noise levels in the production hall or warehouse areas.