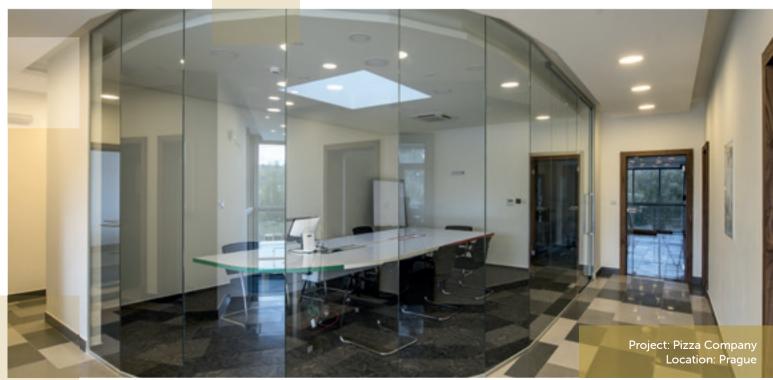

le Height 3300 mm

Door leaf Dimensions 800 imes 2100

Acoustic Insulation Glass up to 45 dB, rest up to 47 dB

\* Other parameters at the customer's request





### SILENTLAB

Do you need to soundproof your office? Would you like to If so, you need a sophisticated system that takes into account the acoustic qualities of any given space. Most of all, you need the knowledge and experience of acoustics experts. We cooperate together, we can design, produce and deliver a product that small to manufacturing or other industrial facilities.

SILENTLAB



MICRO OFFICE



MUTE | acoustic hanging dividers



MICRO OFFICE DOUBLE



STILL acoustic wall coverings



#### **OUR CUSTOMERS**