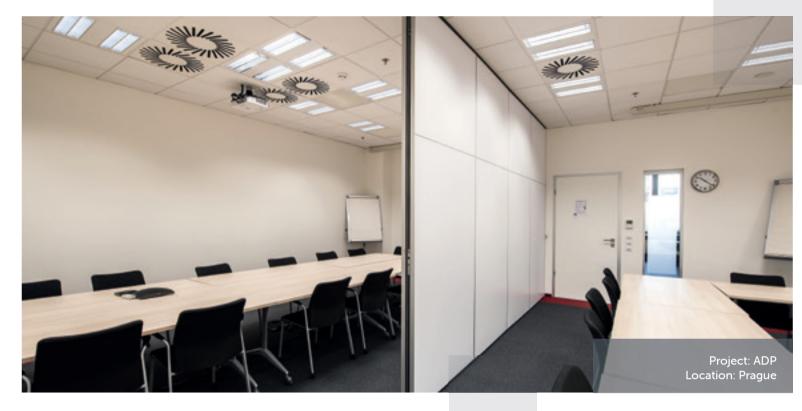

### MOTION

MOTION sliding walls let you change your office layout at a whim, creating separate work areas as needed. They are stable and easy to configure, with excellent sound insulation for a quiet, effective workplace. Each wall glides along its track in almost complete silence, so they won't break anyone's concentration. You can choose between automatic and manual control to move the walls.