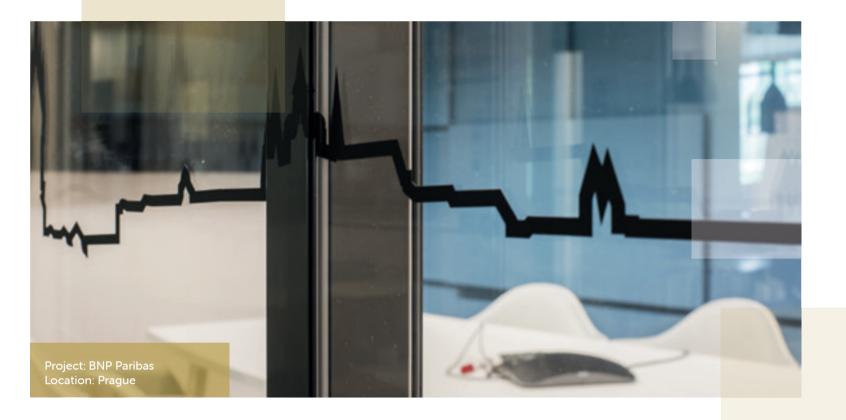

Acoustic Insulation Glass up to 45 dB, rest up to 47 dB

\* Other parameters at the customer's request





### SILENTLAB

Do you need to soundproof your office? Would you like to If so, you need a sophisticated system that takes into account the acoustic qualities of any given space. Most of all, you need the knowledge and experience of acoustics experts. We cooperate together, we can design, produce and deliver a product that small to manufacturing or other industrial facilities.

SILENTLAB



MICRO OFFICE



MUTE | acoustic hanging dividers



MICRO OFFICE DOUBLE



STILL acoustic wall coverings



#### **OUR CUSTOMERS**