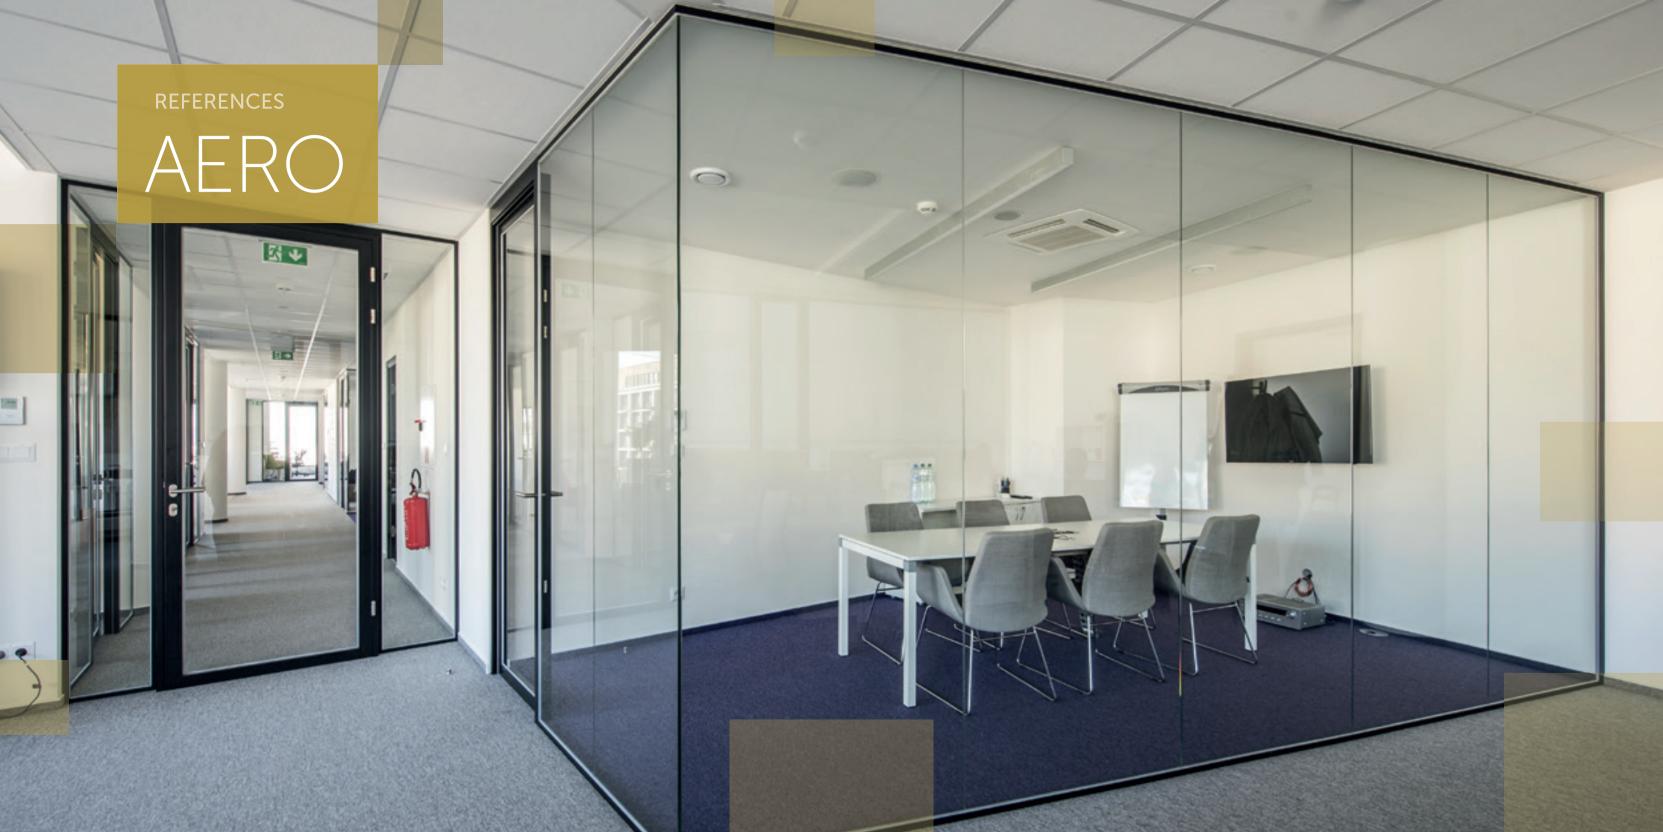

### AERO

you privacy for all your meetings. AERO partitions stand out for

800 × 2100 mm

Acoustic Insulation Glazed partitions up to 38 dB, depending on type of glazing and anchoring

\* Other parameters at the customer's request.