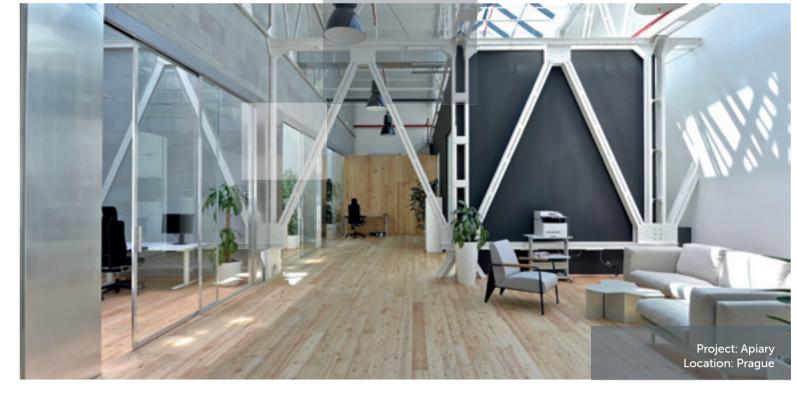

es 2100

Acoustic Insulation Glass up to 45 dB, rest up to 47 dB

\* Other parameters at the customer's request





### SILENTLAB

Do you need to soundproof your office? Would you like to If so, you need a sophisticated system that takes into account the acoustic qualities of any given space. Most of all, you need the knowledge and experience of acoustics experts. We cooperate together, we can design, produce and deliver a product that small to manufacturing or other industrial facilities.

SILENTLAB



MICRO OFFICE



MUTE | acoustic hanging dividers



MICRO OFFICE DOUBLE



STILL acoustic wall coverings



#### **OUR CUSTOMERS**