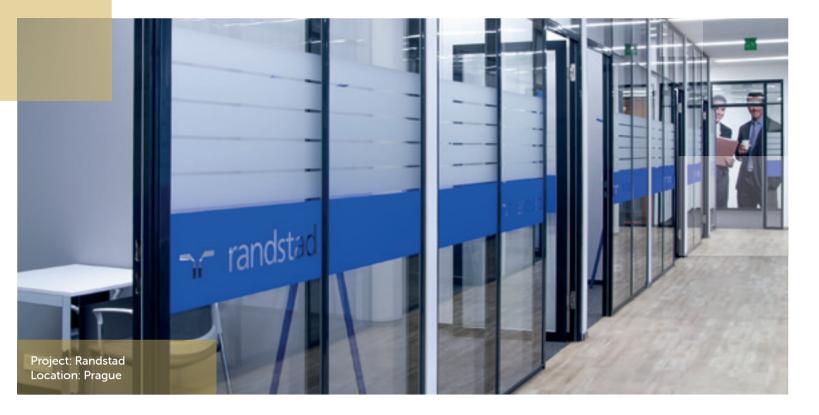

mm

Door leaf Dimensions 800 imes 2100

Acoustic Insulation Glass up to 45 dB, rest up to 47 dB

\* Other parameters at the customer's request





### SILENTLAB

Do you need to soundproof your office? Would you like to If so, you need a sophisticated system that takes into account the acoustic qualities of any given space. Most of all, you need the knowledge and experience of acoustics experts. We cooperate together, we can design, produce and deliver a product that small to manufacturing or other industrial facilities.

SILENTLAB



MICRO OFFICE



MUTE | acoustic hanging dividers



MICRO OFFICE DOUBLE



STILL acoustic wall coverings



#### **OUR CUSTOMERS**