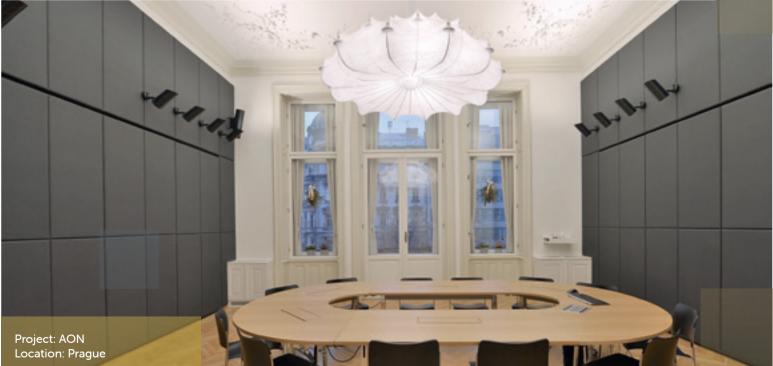

### MOTION

MOTION sliding walls let you change your office layout at a whim, creating separate work areas as needed. They are stable and easy to configure, with excellent sound insulation for a quiet, effective workplace. Each wall glides along its track in almost complete silence, so they won't break anyone's concentration. You can choose between automatic and manual control to move the walls.

 Partition Thickness
 50 - 110 mm

 Module Width
 700 - 1300 mm

 Module Height
 3000 mm

 Door leaf Dimensions
 800 x 2100 mm

 Acoustic Insulation
 32 - 54 dB