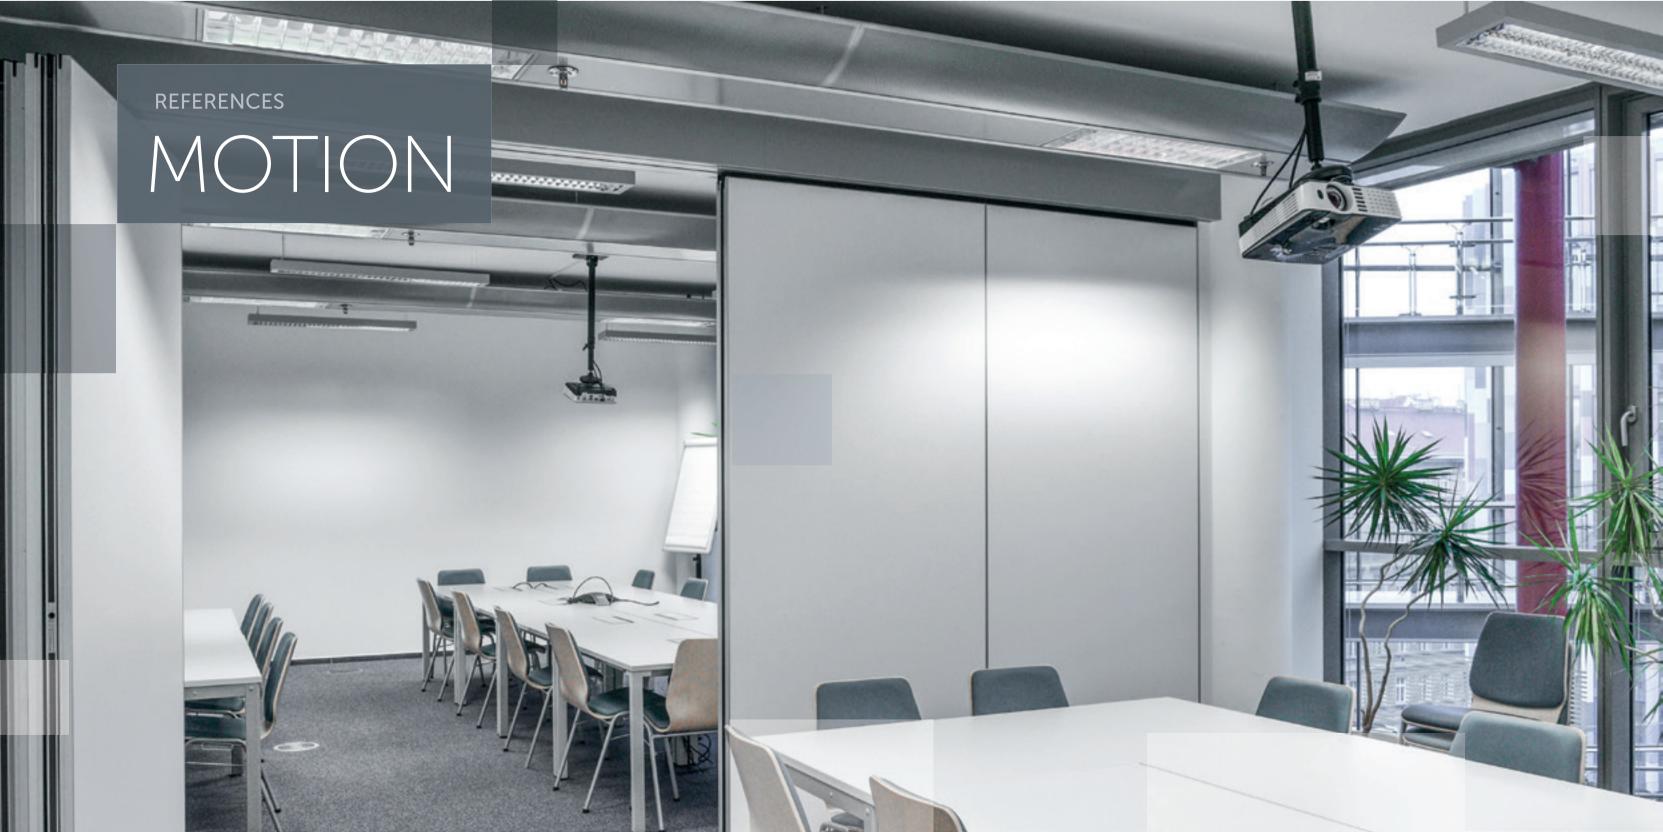

#### **MOBILE WALLS**

### MOTION

MOTION sliding walls let you change your office layout at a whim, creating separate work areas as needed. They are stable and easy to configure, with excellent sound insulation for a quiet, effective workplace. Each wall glides along its track in almost complete silence, so they won't break anyone's concentration. You can choose between automatic and manual control to move the walls.

 Partition Thickness
 50 - 110 mm

 Module Width
 700 - 1300 mm

 Module Height
 3000 mm

 Door leaf Dimensions
 800 x 2100 mm

 Acoustic Insulation
 32 - 54 dB