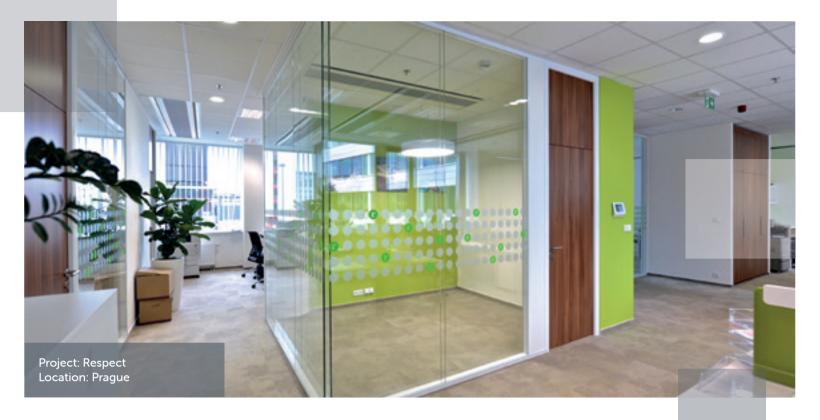

eight 3300 mm

Door leaf Dimensions 800 imes 2100

Acoustic Insulation Glass up to 45 dB, rest up to 47 dB

\* Other parameters at the customer's request





### SILENTLAB

Do you need to soundproof your office? Would you like to If so, you need a sophisticated system that takes into account the acoustic qualities of any given space. Most of all, you need the knowledge and experience of acoustics experts. We cooperate together, we can design, produce and deliver a product that small to manufacturing or other industrial facilities.

SILENTLAB



MICRO OFFICE



MUTE | acoustic hanging dividers



MICRO OFFICE DOUBLE



STILL acoustic wall coverings



#### **OUR CUSTOMERS**