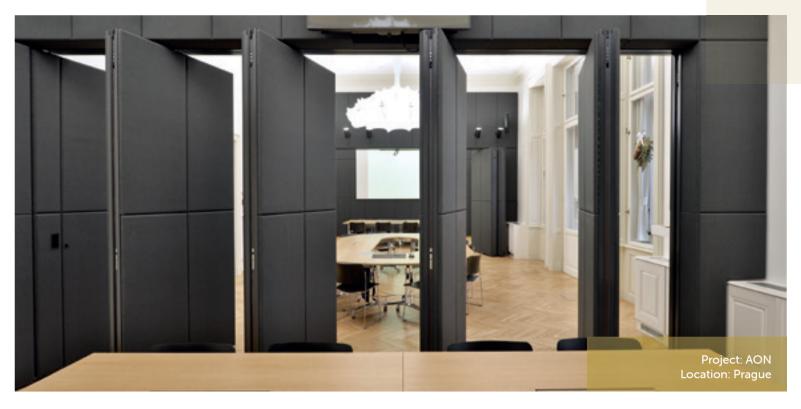

### MOTION

MOTION sliding walls let you change your office layout at a whim, creating separate work areas as needed. They are stable and easy to configure, with excellent sound insulation for a quiet, effective workplace. Each wall glides along its track in almost complete silence, so they won't break anyone's concentration. You can choose between automatic and manual control to move the walls.

 Partition Thickness
 50 - 110 mm

 Module Width
 700 - 1300 mm

 Module Height
 3000 mm

 Door leaf Dimensions
 800 x 2100 mm

 Acoustic Insulation
 32 - 54 dB