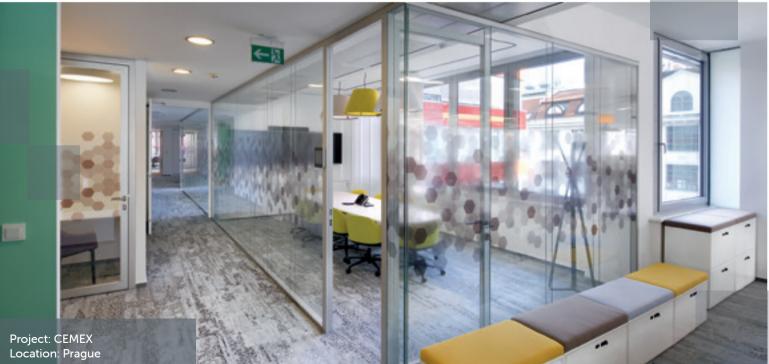

ght 3300 mm

Door leaf Dimensions 800 imes 2100

Acoustic Insulation Glass up to 45 dB, rest up to 47 dB

\* Other parameters at the customer's request





### SILENTLAB

Do you need to soundproof your office? Would you like to If so, you need a sophisticated system that takes into account the acoustic qualities of any given space. Most of all, you need the knowledge and experience of acoustics experts. We cooperate together, we can design, produce and deliver a product that small to manufacturing or other industrial facilities.

SILENTLAB



MICRO OFFICE



MUTE | acoustic hanging dividers



MICRO OFFICE DOUBLE



STILL acoustic wall coverings



#### **OUR CUSTOMERS**