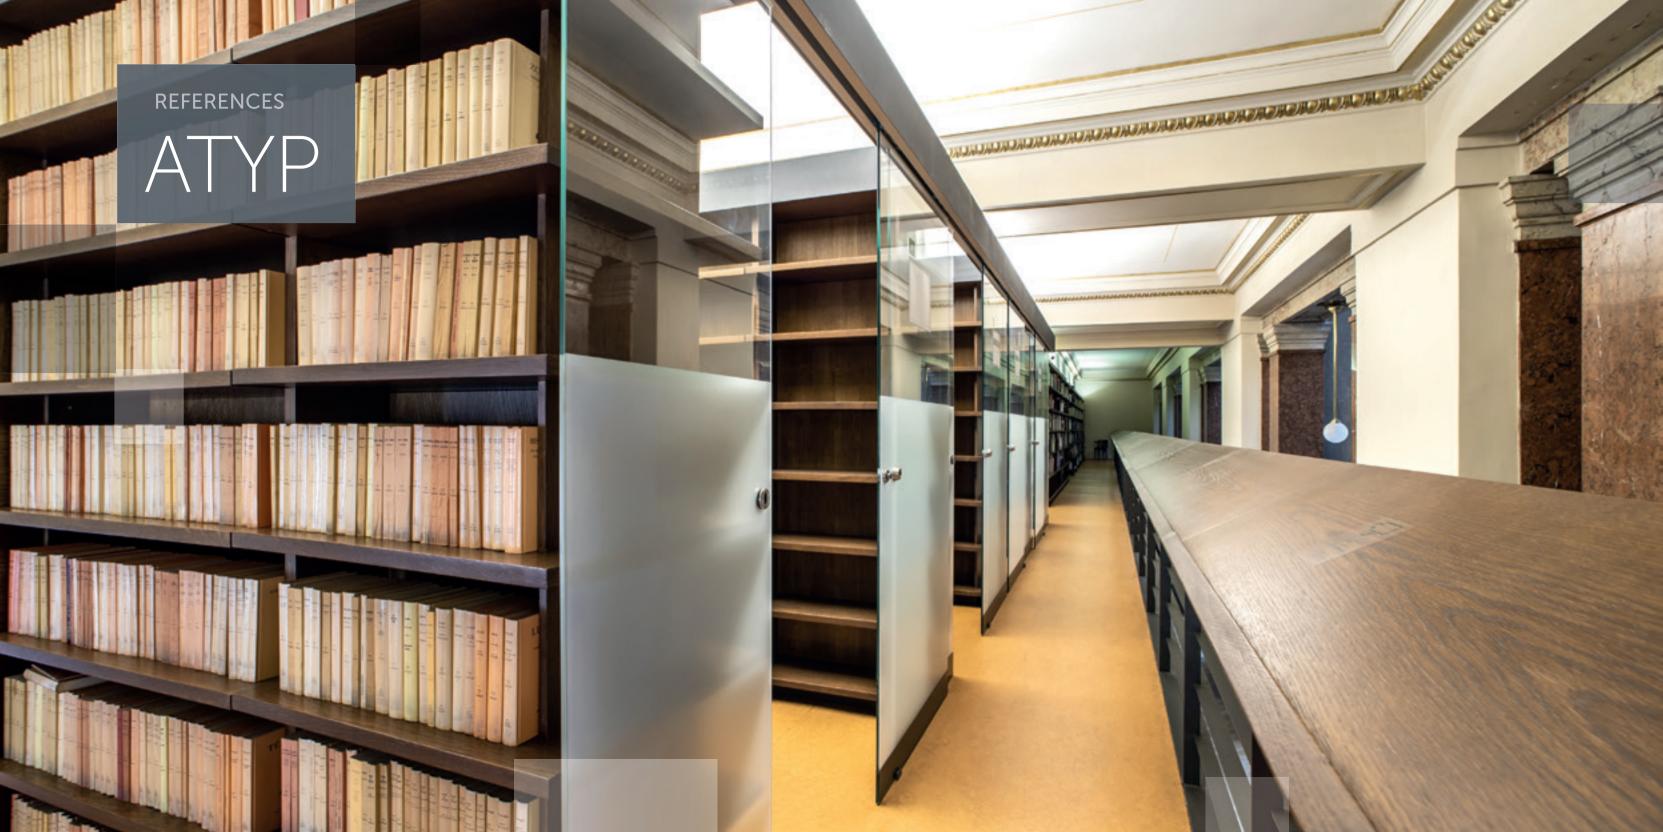

0 imes 2100

Acoustic Insulation Glass up to 45 dB, rest up to 47 dB

\* Other parameters at the customer's request





### SILENTLAB

Do you need to soundproof your office? Would you like to If so, you need a sophisticated system that takes into account the acoustic qualities of any given space. Most of all, you need the knowledge and experience of acoustics experts. We cooperate together, we can design, produce and deliver a product that small to manufacturing or other industrial facilities.

SILENTLAB



MICRO OFFICE



MUTE | acoustic hanging dividers



MICRO OFFICE DOUBLE



STILL acoustic wall coverings



#### **OUR CUSTOMERS**