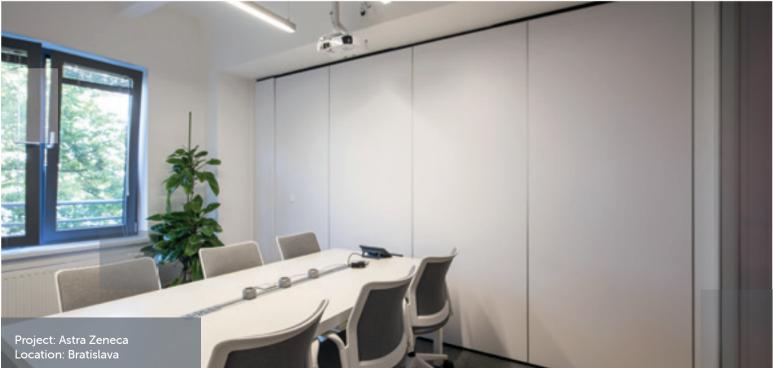

### MOTION

MOTION sliding walls let you change your office layout at a whim, creating separate work areas as needed. They are stable and easy to configure, with excellent sound insulation for a quiet, effective workplace. Each wall glides along its track in almost complete silence, so they won't break anyone's concentration. You can choose between automatic and manual control to move the walls.