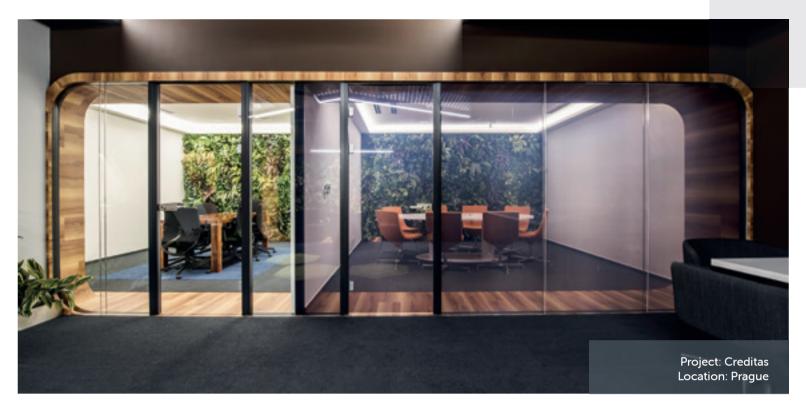

t 3300 mm

Door leaf Dimensions 800 imes 2100

Acoustic Insulation Glass up to 45 dB, rest up to 47 dB

\* Other parameters at the customer's request





### SILENTLAB

Do you need to soundproof your office? Would you like to If so, you need a sophisticated system that takes into account the acoustic qualities of any given space. Most of all, you need the knowledge and experience of acoustics experts. We cooperate together, we can design, produce and deliver a product that small to manufacturing or other industrial facilities.

SILENTLAB



MICRO OFFICE



MUTE | acoustic hanging dividers



MICRO OFFICE DOUBLE



STILL acoustic wall coverings



#### **OUR CUSTOMERS**