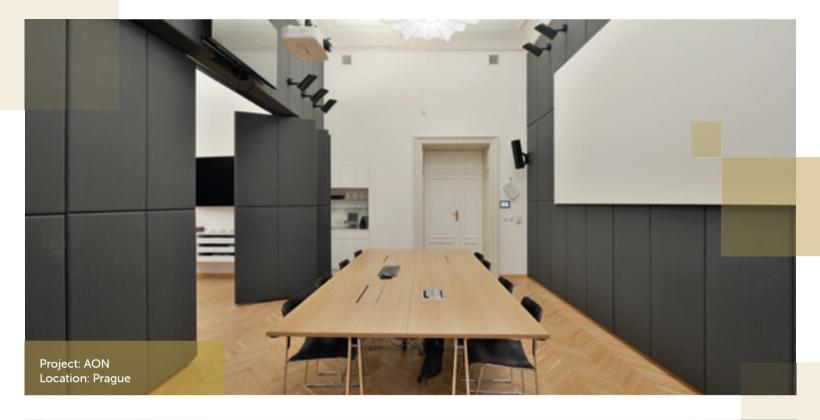

### MOTION

MOTION sliding walls let you change your office layout at a whim, creating separate work areas as needed. They are stable and easy to configure, with excellent sound insulation for a quiet, effective workplace. Each wall glides along its track in almost complete silence, so they won't break anyone's concentration. You can choose between automatic and manual control to move the walls.

 Partition Thickness
 50 - 110 mm

 Module Width
 700 - 1300 mm

 Module Height
 3000 mm

 Door leaf Dimensions
 800 x 2100 mm

 Acoustic Insulation
 32 - 54 dB