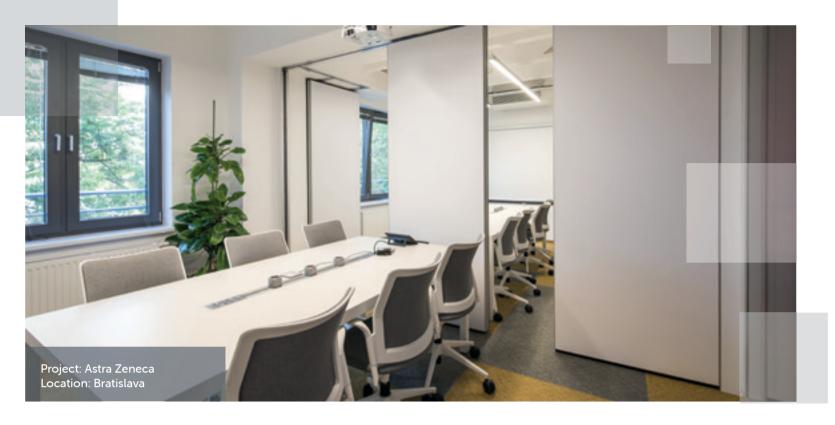

### MOTION

MOTION sliding walls let you change your office layout at a whim, creating separate work areas as needed. They are stable and easy to configure, with excellent sound insulation for a quiet, effective workplace. Each wall glides along its track in almost complete silence, so they won't break anyone's concentration. You can choose between automatic and manual control to move the walls.