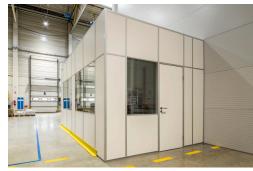

# **VERTI MODULAR**



## BUILT-IN PARTITIONS

The perfect office for production halls and warehouses. The prefabricated build-in MODULAR elegantly separates a part of the space, perfectly soundproofs loud noise from production or operation and provides managers and other employees with the necessary privacy. It consists of a load-bearing structure that is sheathed with the ELEMENT system.









#### TECHNICAL PARAMETERS

Description and use Prefabricated building consisting of a load-bearing structure sheathed with the ELEMENT system

Wall thickness 80 mm

Common plan dimensions Width 3000–5000 mm, length 4000–7000 mm

with a height of 3300 mm

Colour Aluminium construction RAL/ELOX, solid fillings

according to EGGER/KRONOSPAN

Load-bearing structure Prefabricated steel load-bearing structure

made of cylindrical profiles – visible/hidden

in the system cladding

Ceiling structure PUR panels/DTD boards/load-bearing structure

(SDK profile knitted)/steel structure/laid acoustic

insulation/mineral cassette soffit

Parameters of solid panels Laminated/veneered wood pane

Laminated/veneered wood panels with embedded acoustic foam

Parameters of glazed panels Tempered/glued glas