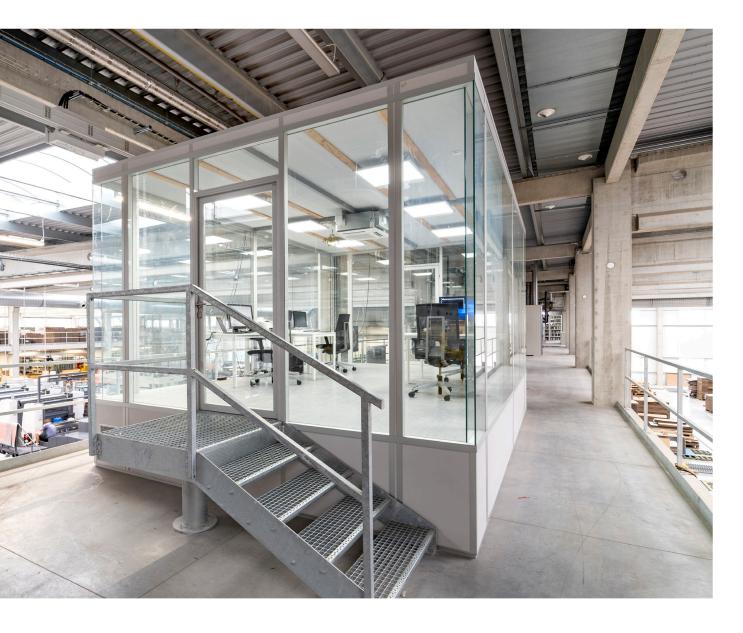

## BUILT-IN PARTITIONS

The perfect office for production halls and warehouses. The prefabricated build-in MODULAR elegantly separates a part of the space, perfectly soundproofs loud noise from production or operation and provides managers and other employees with the necessary privacy. It consists of a load-bearing structure that is sheathed with the ELEMENT system.

#### TECHNICAL PARAMETERS

Description and use Prefabricated building consisting of a load-bearing structure sheathed with the ELEMENT system

Wall thickness 80 mm

Common plan dimensions Width 3000–5000 mm, length 4000–7000 mm

with a height of 3300 mm

Colour Aluminium construction RAL/ELOX, solid fillings

according to EGGER/KRONOSPAN

Load-bearing structure Prefabricated steel load-bearing structure

made of cylindrical profiles – visible/hidden