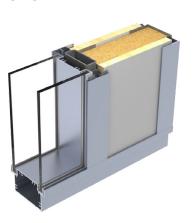

th 3000–5000 mm, length 4000–7000 mm

with a height of 3300 mm

Colour Aluminium construction RAL/ELOX, solid fillings

according to EGGER/KRONOSPAN

Load-bearing structure Prefabricated steel load-bearing structure

made of cylindrical profiles – visible/hidden

in the system cladding

Ceiling structure PUR panels/DTD boards/load-bearing structure

(SDK profile knitted)/steel structure/laid acoustic

insulation/mineral cassette soffit

Parameters of solid panels Laminated/veneered wood pane

Laminated/veneered wood panels with embedded acoustic foam

Parameters of glazed panels Tempered/glued glass with plastered/polished/

sanded edge

Types of doors and door panels Wood/glass/aluminium

Additional services Electrical installation/ventilation system/air conditioning

#### SYSTEM DETAIL



### SAMPLE FLOOR PLAN