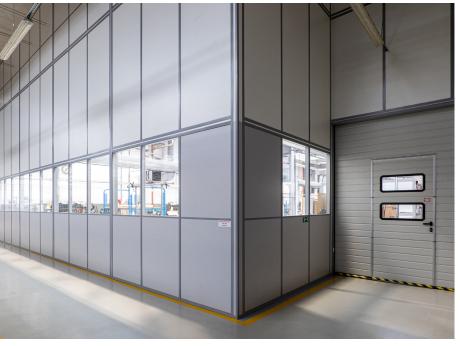

# **VERTI MODULAR**



## BUILT-IN PARTITIONS

The perfect office for production halls and warehouses. The prefabricated build-in MODULAR elegantly separates a part of the space, perfectly soundproofs loud noise from production or operation and provides managers and other employees with the necessary privacy. It consists of a load-bearing structure that is sheathed with the ELEMENT system.









#### TECHNICAL PARAMETERS

Description and use Prefabricated building consisting of a load-bearing structure sheathed with the ELEMENT system

Wall thickness 80 mm

Common plan dimensions Width 3000–5000 mm, length 4000–7000 mm

with a height of 3300 mm

Colour Aluminium construction RAL/ELOX, solid fillings

according to EGGER/KRONOSPAN

Load-bearing structure Prefabricated steel load-bearing structure

made of cylindrical profiles – visible/hidden

in the system cladding

Ceiling structure PUR panels/DTD boards/load-bearing structure

(SDK profile knitted)/steel structure/laid acoustic

insulation/mineral cassette soffit

Parameters of solid panels Laminated/veneered wood pane

Laminated/veneered wood panels with embedded acoustic foam

Parameters of glazed panels Tempered/glued gl