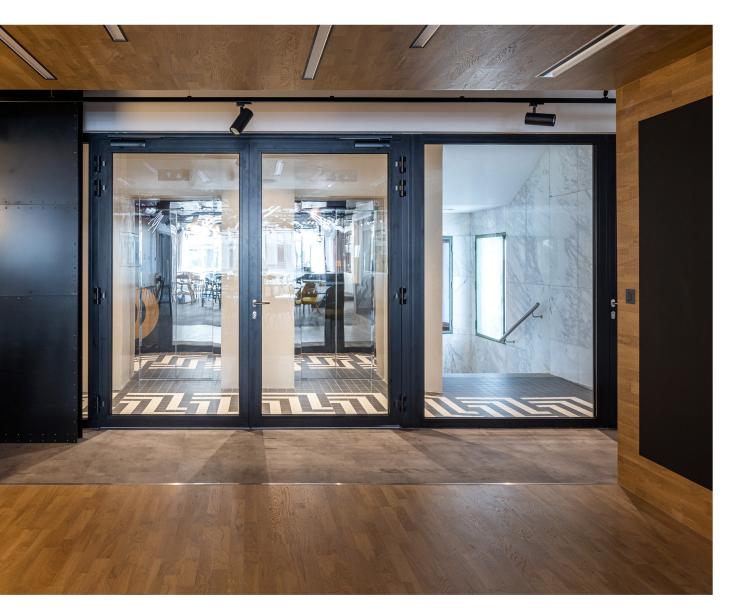

## FIRE-RESISTANT PARTITIONS

Special frame partitions, aimed at protection against smoke and fire, are manufactured from highly functional and high-quality materials. The system offers a variable choice of parameters and overall design including the choice of walls and doors in solid or glass modules, where you can also choose from clear and milk glass. Additional equipment includes drop rails, panic hardware, electromechanical lock, electric opener and more.

Description and use Wall thickness Default door leaf size

Fire resistance/smoke resistance

Framed interior partition with fire resistance 60 or 78 mm

Single leaf door 800 × 2100 mm (maximum height 2500 mm)

Double-leaf door 1600 × 2100 mm (maximum height 2500 mm)

Glazed partition: Wall thickness 60 mm up to EI30 Sa, Sm Wall thickness 78 mm up to EI90 Sa, Sm

Solid wall: Wall thickness 60 mm up to EI30 Sa, Sm Wall thickness 78 mm up to EI60 Sa, Sm