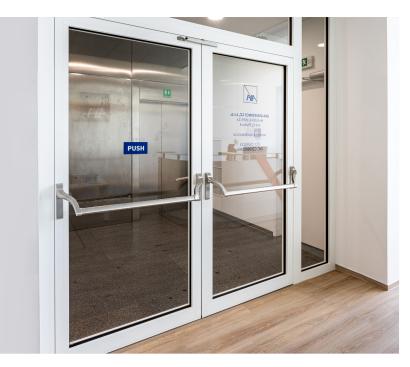

## FIRE-RESISTANT PARTITIONS

Special frame partitions, aimed at protection against smoke and fire, are manufactured from highly functional and high-quality materials. The system offers a variable choice of parameters and overall design including the choice of walls and doors in solid or glass modules, where you can also choose from clear and milk glass. Additional equipment includes drop rails, panic hardware, electromechanical lock, electric opener and more.

Description and use Wall thickness Default door leaf size

Fire resistance/smoke resistance

Framed interior partition with fire resistance 60 or 78 mm

Single leaf door 800 × 2100 mm (maximum height 2500 mm)

Double-leaf door 1600 × 2100 mm (maximum height 2500 mm)

Glazed partition: Wall thickness 60 mm up to EI30 Sa, Sm Wall thickness 78 mm up to EI90 Sa, Sm

Solid wall: Wall thickness 60 mm up to EI30 Sa, Sm Wall thickness 78 mm up to EI60 Sa, Sm