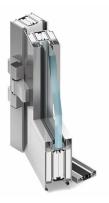

igh-quality materials. The system offers a variable choice of parameters and overall design including the choice of walls and doors in solid or glass modules, where you can also choose from clear and milk glass. Additional equipment includes drop rails, panic hardware, electromechanical lock, electric opener and more.







Description and use Wall thickness Default door leaf size

Fire resistance/smoke resistance

Framed interior partition with fire resistance 60 or 78 mm

Single leaf door 800 × 2100 mm (maximum height 2500 mm)

Double-leaf door 1600 × 2100 mm (maximum height 2500 mm)

Glazed partition: Wall thickness 60 mm up to EI30 Sa, Sm Wall thickness 78 mm up to EI90 Sa, Sm

Solid wall: Wall thickness 60 mm up to EI30 Sa, Sm Wall thickness 78 mm up to EI60 Sa, Sm



SYSTEM DETAIL



## SAMPLE FLOOR PLAN