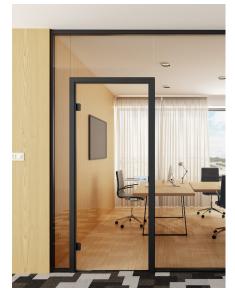

## GLASS SINGLE-LEAF

Suitable doors create a favorable overall impression of the environment, warmly welcoming all visitors, serving as a security feature, and providing protection from outside disturbances. We offer over 20 different door types to fit into any interior and complement VERTI partitions.

Glass single-leaf door with overlight

Glass single-leaf door with overlight and side columns

### **TECHNICAL SPECIFICATIONS**

Description and Use interior glass leaf without flange in AL frame

Tloušťka příčky –

Door Filling ESG 8 (10) mm

Lock mechanical / magnetic / electrical opener / hold-open magnet