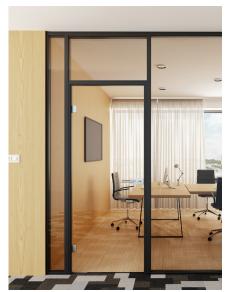

## GLASS SINGLE-LEAF

Suitable doors create a favorable overall impression of the environment, warmly welcoming all visitors, serving as a security feature, and providing protection from outside disturbances. We offer over 20 different door types to fit into any interior and complement VERTI partitions.

Glass single-leaf door with overlight

Glass single-leaf door with overlight and side columns