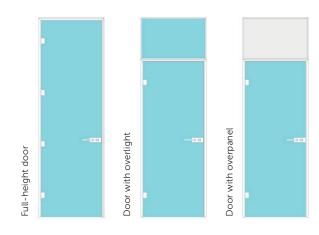

### DOOR DESIGN OPTIONS

Glass single-leaf door with overlight

Glass single-leaf door with overlight and side columns