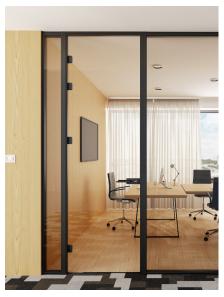

## GLASS SINGLE-LEAF

Suitable doors create a favorable overall impression of the environment, warmly welcoming all visitors, serving as a security feature, and providing protection from outside disturbances. We offer over 20 different door types to fit into any interior and complement VERTI partitions.

Glass single-leaf door with overlight

Glass single-leaf door with overlight and side columns

### **TECHNICAL SPECIFICATIONS**

Description and Use interior glass leaf without flange in AL frame

Tloušťka příčky –

Door Filling ESG 8 (10) mm

Lock mechanical / magnetic / electrical opener / hold-open magnet