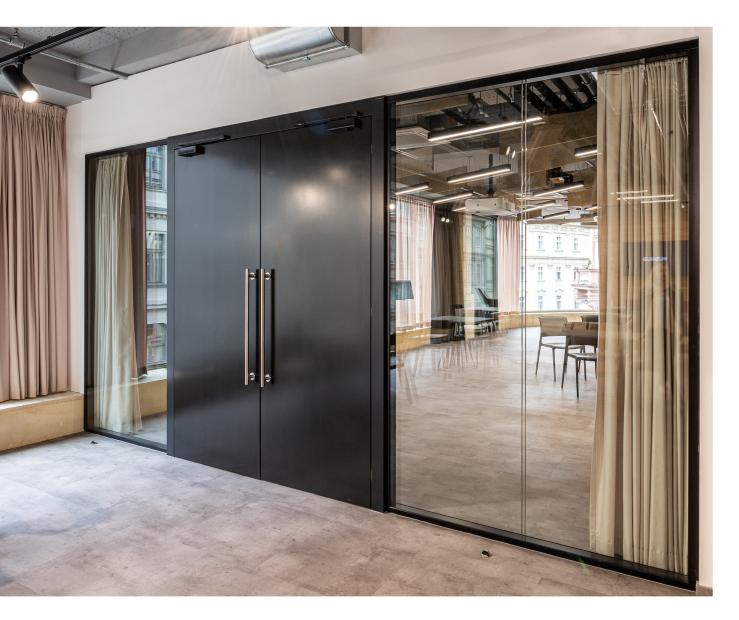

# DOOR



## WOODEN Double-leaf

Suitable doors create a favorable overall impression of the environment, warmly welcoming all visitors, serving as a security feature, and providing protection from outside disturbances. We offer over 20 different door types to fit into any interior and complement VERTI partitions.









Wooden double-leaf door with overlight

#### TECHNICAL SPECIFICATIONS

| Description and Use               | interior wooden double-leaf without flange in AL frame                                                                                                    |
|-----------------------------------|-----------------------------------------------------------------------------------------------------------------------------------------------------------|
| Frame Thickness