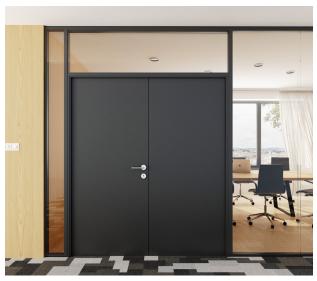

# DOOR



## WOODEN Double-leaf

Suitable doors create a favorable overall impression of the environment, warmly welcoming all visitors, serving as a security feature, and providing protection from outside disturbances. We offer over 20 different door types to fit into any interior and complement VERTI partitions.









Wooden double-leaf door with overlight

#### TECHNICAL SPECIFICATIONS

| Description and Use               | interior wooden double-leaf without flange in AL frame                                                                                                    |
|-----------------------------------|-----------------------------------------------------------------------------------------------------------------------------------------------------------|
| Frame Thickness                   | 40 mm                                                                                                                                                     |
| Door Filling                      | lightweight DTD / solid DTD