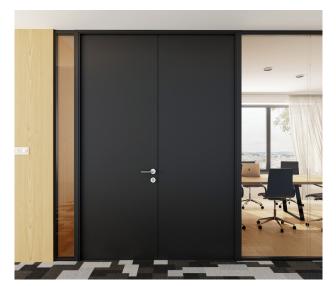

# DOOR



## WOODEN Double-leaf

Suitable doors create a favorable overall impression of the environment, warmly welcoming all visitors, serving as a security feature, and providing protection from outside disturbances. We offer over 20 different door types to fit into any interior and complement VERTI partitions.









Wooden double-leaf door with overlight

#### TECHNICAL SPECIFICATIONS

| Description and Use               | interior wooden double-leaf without flange in AL frame                                                                                                    |
|-----------------------------------|-----------------------------------------------------------------------------------------------------------------------------------------------------------|
| Frame Thickness                   | 40 mm                                                                                                                                                     |
| Door Filling                      | lightweight DTD / solid DTD