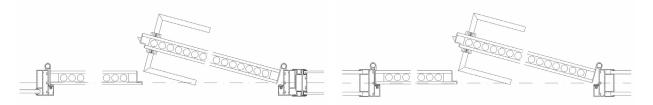

lation Method               | into VERTI system partition / into opening including frame                                                                                                |
| Additional Equipment              | acoustic drop seal / self-closing mechanism                                                                                                               |
| Door Hinges and Fittings          | Just 3D hinges / Tectus concealed hinges / handle-to-handle fittings / round rosettes / fittings of the customer's choice / mechanical or automatic latch |
| Air Tightness R <sub>w</sub> (dB) | 23–38 dB                                                                                                                                                  |

### STANDARD DOOR ARRANGEMENT



#### DOOR DESIGN OPTIONS